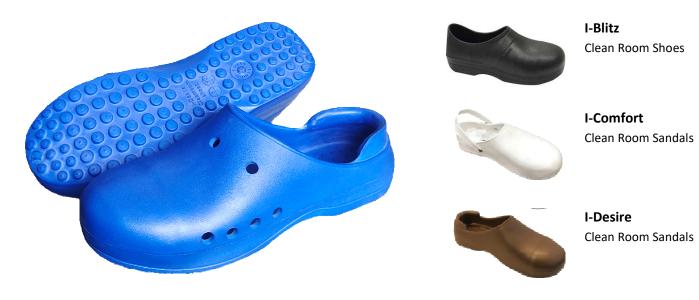

> Clean room Shoes / Clogs with composite Toe Lightweight & washable, comfortable, Antiskid, and easy to wear

> > ... Think ABC

- Light weight 180gms / piece with toe
- Uni-Mould Design (no stitch / no paste)
- Low lint material for clean rooms
- MOC : RIKILITE P1 Polymers
- Resin complies with FDA 21 CFR 177.1350(a)(1)
- Composite Toe for foot protection
- Unisex design and size: 2 to 12
- Colours: White / Black / Blue / Brown / Grey
- Chemical Resistant
- Application: Clean room, Food Industry & Laboratories
- Moulded ventilation for comfort can be done on case to case basis.
- Tested as per EN standards and CIPET (NABL)
- ESD plugs can be fitted on shoes, designed to dissipate the charge generated by body in ground subject to conductive flooring